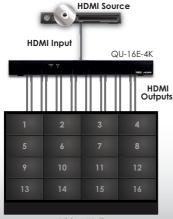

## 1 to 16 HDMI Distribution Amplifier (4K Resolution Support)

The QU-16E-4K is a versatile 1 to 16 HDMI distribution amplifier. This product is designed to be used in a 19" rack and will distribute uncompressed HDMI signals up to 4K resolutions. Each buffered output can run 1080p/8-bit up to 10 metres and can be cascaded up to two layers.

## **SPECIFICATIONS**

Input: 1 x HDMI (1x HDMI Uncompressed AV and

Data), 1xUSB Type B (Service Port Propriety

Data)

Output: 16x HDMI (16x HDMI Uncompressed AV and

Data)

Power: 5V/6A DC (US/EU standards,

CE/FCC/UL certified)