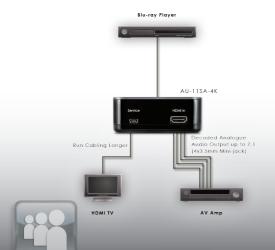

## De-embed Audio from HDMI (7.1) (4K Resolution support)

The AU-11SA-4K is an advanced solution for HDMI to HDMI repeating with Audio de-embedding. Its compatible with v1.4 HDMI specifications, a cutting edge technology which defines the transfer of Ultra High video resolutions up to 4K, 3D signals, and deep colour (12 bit) video with a high bandwidth of up to 3.00Gbps per channel. Connect to source and display (HDMI), select the required audio format & output your audio format to your amplifier. This device has advanced firmware allowing audio to be de-embedded without the need to connect the HDMI display (no sink-end required).

## **FEATURES**

- HDMI audio de-embedder with built in repeater
- Compliant with v1.4 HDMI, HDCP 1.1 and DVI 1.1 standards
- Supports un-compressed digital LPCM 7.1, 5.1 or 2 channels and compressed digital Bitstream (Dolby TrueHD, Dolby Digital Plus, and DTS-HD Master Audio) through HDMI input and output ports
- Output resolution follows input resolution. Video pass though, no scaling
- HDMI signal amplification and equalisation supporting HDMI cable distance of 10m either side of the device at 1080p.
- Supports LPCM 7.1, 5.1 or 2 channel output through multichannel analogue output ports
- Supports digital Dolby 5.1/2 and LPCM 2 channels output through optical output
- Supports CEC bypass
- Supports 3D signals and 4K resolutions
- Supports xvYCC