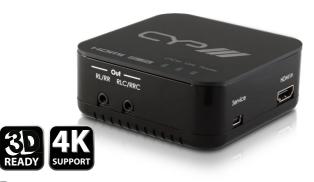

## De-embed Audio from HDMI (7.1) (4K Resolution support)

The AU-11SA-4K is an advanced solution for HDMI to HDMI repeating with Audio de-embedding. Its compatible with v1.4 HDMI specifications, a cutting edge technology which defines the transfer of Ultra High video resolutions up to 4K, 3D signals, and deep colour (12 bit) video with a high bandwidth of up to 3.00Gbps per channel. Connect to source and display (HDMI), select the required audio format & output your audio format to your amplifier. This device has advanced firmware allowing audio to be de-embedded without the need to connect the HDMI display (no sink-end required).

## **SPECIFICATIONS**

Input: 1x HDMI (1x HDMI Uncompressed AV

and Data), 1x USB Mini B (1x Service Port

Propriety Data)

Output: 1x HDMI (1x HDMI Uncompressed AV

and Data), 1x Toslink (1x Optical DTS / Dolby Digital / 2 Channel LPCM / Dolby Digital / 2 Channel LPCM / Dolby Digital Plus), 1x 3.5mm Stereo mini-jack (1x Stereo (L/R)), 1x 3.5mm Stereo mini-jack (1x LowFrequencyEffect(LFE) & Front Centre(FC)), 1x 3.5mm Stereo mini-jack (1x RearLeff(RR)), 1x 3.5mm Stereo mini-jack (1x RearLeffCentre(RCL) & RearLeffCentre(RCL) &

RearRightCentre(RRC))

Power: 5V/1.2A DC (US/EU standards,

CE/FCC/UL certified)

Dimensions: 85mm (W) x 85mm (D) x 35mm (H)

Gross Weight: 440g Net. Weight: 100g

Packaging: Retail Packaged