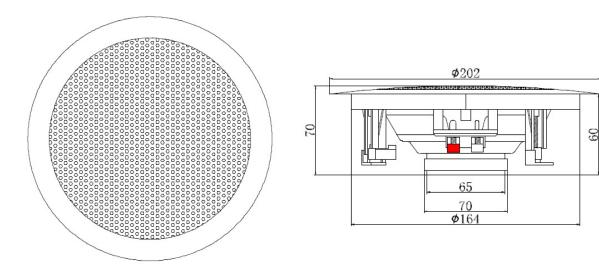

### **MECHANICAL DIAGRAMS**

### **TECHNICAL DATA**

| Nominal low impedance      | $8\Omega$        |
|----------------------------|------------------|
| RMS power                  | 10 W             |
| Nominal high impedance     | 70/100V Line     |
| Power selector @ 100V      | 3, 6 W           |
| Frequency response (-6 dB) | 120Hz - 20kHz    |
| Sensitivity 1W/1m          | 88 dB            |
| External diameter          | 202 mm           |
| Internal diameter          | 164 mm           |
| Required depth             | 60 mm            |
| Weight                     | $0.9\mathrm{kg}$ |