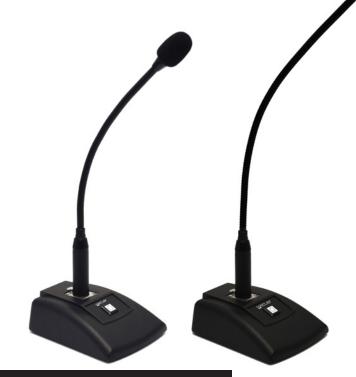

# Gooseneck Condenser Microphone / Desktop Connection Base

ECLER ESSENTIALS eMCN1 is a condenser gooseneck microphone, with a perfect profile for message, speech and conferencing applications. Total length = 35 cm. It includes anti-pop wind-screen cover.

ECLER ESSENTIALS eMCN2 is a condenser gooseneck microphone, with a perfect profile for message, speech and conferencing applications. Total length = 55 cm. It includes anti-pop wind-screen cover.

ECLER ESSENTIALS eMBASE is a desktop connection base for the eMCN1 and eMCN2 microphones, as well as for other microphones with standard XLR connector. It includes ON / OFF switch that enables / disables the microphone signal.