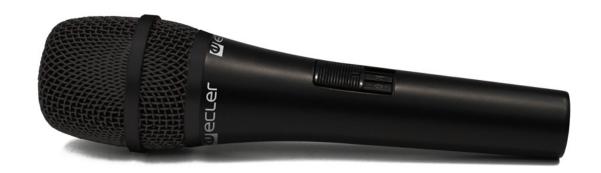

# Handheld Cardioid Dynamic Microphone

ECLER ESSENTIALS eMHH1 is an affordable handheld dynamic microphone, with a robust design that makes it ideal for voice applications. It comes with a microphone stand adapter, 6 metres XLR cable and transport bag.

### **Key Features**

- Cardiod polar pattern
- Robust design
- ON/OFF Switch
- XLR standard connection

| Main Technical Specifications | Polar pattern       | cardioid                                                     |          |          |        |
|-------------------------------|---------------------|--------------------------------------------------------------|----------|----------|--------|
|                               | Frequency response  | 50 Hz - 14 kHz                                               |          |          |        |
|                               | Sensitivity         | -53dB ± 3dB (0dB = 1V / Pa at 1 kHz)                         |          |          |        |
|                               | Output impedance    | 600Ω ± 30% (at 1 kHz)                                        |          |          |        |
|                               | Others              | ON / OFF switch                                              |          |          |        |
|                               | Dimensions / weight | H: 185 mm                                                    | L: 50 mm | W: 50 mm | 246 g. |
|                               | Packing contents    | eMHH1 + XLR cable (6 metres) + stand adapter + transport bag |          |          |        |