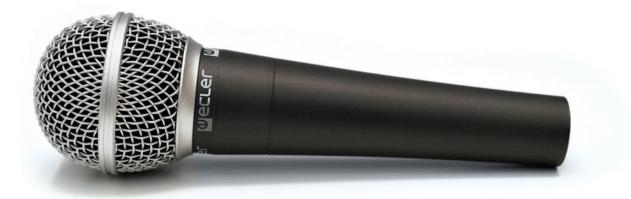

## Handheld Cardioid Dynamic Microphone

ECLER ESSENTIALS eMHH2 is a professional handheld dynamic microphone, with a robust and standard design, perfect for voice applications. It comes with a microphone stand adapter and a transport bag.

#### **Key Features**

- Cardiod polar pattern
- Robust design
- XLR standard connection

| Technical Specifications | Polar pattern       | cardioid                              |          |          |        |
|--------------------------|---------------------|---------------------------------------|----------|----------|--------|
|                          | Frequency response  | 50 Hz - 14 kHz                        |          |          |        |
|                          | Sensitivity         | -53dB ± 3dB (0dB = 1V / Pa at 1 kHz)  |          |          |        |
|                          | Output impedance    | 390Ω ±30% (at 1 kHz)                  |          |          |        |
|                          | Others              |                                       |          |          |        |
|                          | Dimensions / weight | H: 170 mm                             | L: 53 mm | W: 53 mm | 275 g. |
|                          | Packing contents    | eMHH2 + stand adapter + transport bag |          |          |        |