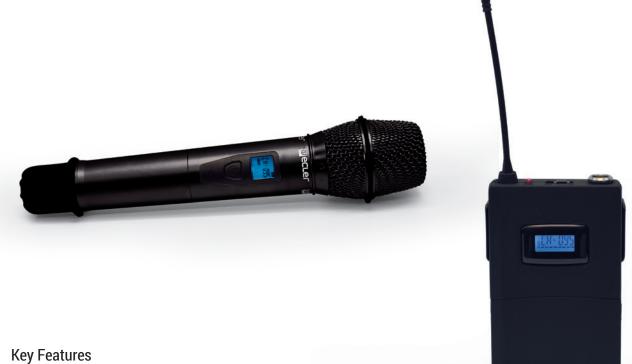

# Handheld / Beltpack UHF Wireless Transmitter

ECLER ESSENTIALS eMWH is a wireless UHF handheld microphone transmitter, compatible with the eMWR receiver. It includes a transport bag.

ECLER ESSENTIALS eMWE is a wireless UHF beltpack transmitter compatible with the mini-XLR microphones, like the eMHS1BG and eMLV1, and the eMWR receiver. It includes a transport case.

- UHF microphone transmitters
- Compatible with the eMWR wireless UHF microphone receiver
- Includes transport bag
- Battery: 2xAA

| Technical Specifications | Polar pattern            | cardioid (eMWH)              |          |          |        |
|--------------------------|--------------------------|------------------------------|----------|----------|--------|
|                          | Frequency response       | 50 Hz - 16 kHz               |          |          |        |
|                          | Carrier frequency        | UHF 620 - 950 MHz            |          |          |        |
|                          | Output Power             | 30 mW / 3 mW                 |          |          |        |
|                          | Others                   | Battery: 2 x AA              |          |          |        |
|                          | Dimensions / weight eMWH | H: 260 mm                    | L: 55 mm | W: 55 mm | 410 g. |
|                          | Dimensions / weight eMWE | H: 190 mm                    | L: 65 mm | W: 20 mm | 121 g. |
|                          | Packing contents         | eMWH or eMWE + transport bag |          |          |        |