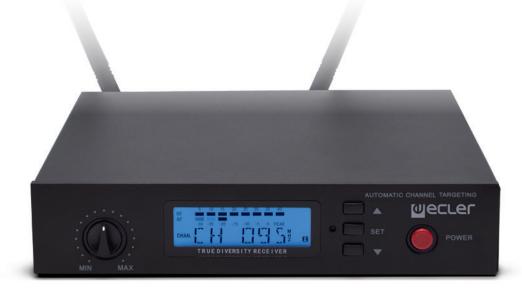

# **eMWR**

# Wireless UHF Microphone Receiver

ECLER ESSENTIALS eMWR is a wireless UHF microphone receiver, compatible with the eMWE (beltpack) and eMWH (handheld) microphone transmitters. It includes a transport bag.

### **Key Features**

- UHF microphone receiver
- Compatible with the eMWE (beltpack) and eMWH (handheld) microphone transmitters
- Includes transport bag

| Main Technical Specifications | Frequency response          | 60 Hz - 18 kHz                                               |           |           |         |
|-------------------------------|-----------------------------|--------------------------------------------------------------|-----------|-----------|---------|
|                               | Carrier frequency           | UHF 620 - 950 MHz                                            |           |           |         |
|                               | Others                      | Double output: XLR + jack connectors (balanced / unbalanced) |           |           |         |
|                               | Dimensions / weight eMHS1BG | H: 48 mm                                                     | L: 215 mm | W: 180 mm | 1080 g. |
|                               | Packing contents eMHS1BG    | eMWR                                                         |           |           |         |