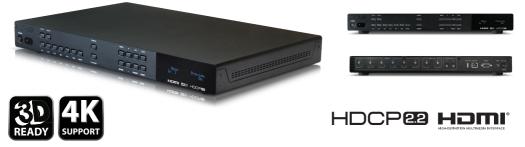

## New Product OR-HD62CD-4K22

## 6x2 HDMI Switch with Audio De-Embedding (4K resolution support & HDCP2.2)

The OR-HD62CD-4K22 is an advanced 4K UHD HDMI matrix switcher designed for both commercial and residential applications.

The 6 x 2 HDMI matrix switch enables 4K UHD HDCP 2.2 HDMI signals to be routed from any of the six HDMI inputs to either of the two independent HDMI outputs. Additionally a cutting edge picture in picture (PIP) preview mode can be selected where the unselected sources (excluding 3D and 4K UHD) are displayed in a row of 5 small windows overlaid on top of the primary selected source. In preview mode, both HDMI outputs show identical feeds. Further features include fast switching technology, on-board EDID management tool (via on screen display) and optical audio de-embedding for added flexibility of installation.