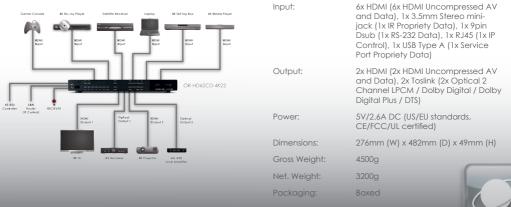

emote control, R\$232, Telnet or IP control for easy integration into control system

## **FEATURES**

- HDCP 2.2, HDMI 1.4 and DVI compliant
- Supported resolutions VGA~WUXGA, 480i~1080p, 4K UHD@24/25/30Hz (RGB 4:4:4 & YUV 4:2:2), 4K UHD@ 60Hz (YUV 4:2:0), 4K/2K@24/25/30Hz (RGB 4:4:4 & YUV 4:2:2) and 4K/2K@ 60Hz (YUV 4:2:0) dependent upon the output display's EDID settings
- High Definition audio supported: Dolby TrueHD, Dolby Digital Plus, DTS-HD Master Audio + 7.1 Channel LPCM
- Optical de-embedding from selected HDMI input, audio sampling rate of 192kHz
- Fast switching technology
- Supports 10 bit colour, 4K UHD, 3D and 1080p signals
- Built in EDID management
- Preview mode uses Picture in Picture technology to display sources simultaneously on individual outputs

## SPECIFICATIONS