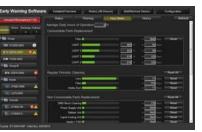

#### Supporting Stable Operation

Early Warning Software ET-SWA100 Series (optional)

Early Warning Software monitors the status of projectors and displays connected to an intranet and informs you when an abnormality is detected or predicted,\* and when there are symptoms of trouble. This minimizes downtime to provide more stable operation. \* Please note that the software does not guarantee the prediction of all device breakdowns in all instances.