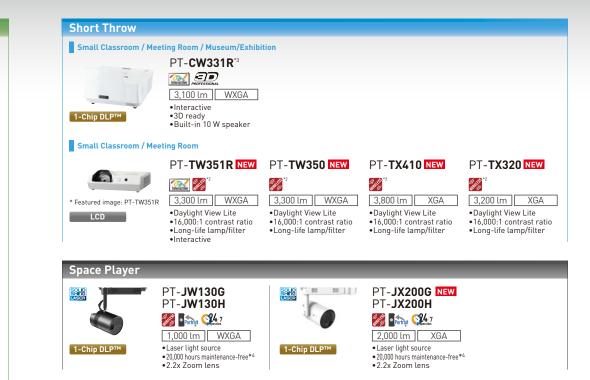

| Medium to Small Classr | ooms / Meeting Room                                                                                                                                                                                                                                                                                                               |                                                                                                                                                                                                                                                                                                                                       |                                                                                                                                                                                                                                    |                                                                                                                                                          |
|------------------------|-----------------------------------------------------------------------------------------------------------------------------------------------------------------------------------------------------------------------------------------------------------------------------------------------------------------------------------|---------------------------------------------------------------------------------------------------------------------------------------------------------------------------------------------------------------------------------------------------------------------------------------------------------------------------------------|------------------------------------------------------------------------------------------------------------------------------------------------------------------------------------------------------------------------------------|----------------------------------------------------------------------------------------------------------------------------------------------------------|
|                        | PT- <b>VZ575N</b>                                                                                                                                                                                                                                                                                                                 | PT- <b>VZ570</b>                                                                                                                                                                                                                                                                                                                      | PT- <b>VZ470</b> *1                                                                                                                                                                                                                |                                                                                                                                                          |
| 0                      | DIGITAL 6                                                                                                                                                                                                                                                                                                                         |                                                                                                                                                                                                                                                                                                                                       |                                                                                                                                                                                                                                    |                                                                                                                                                          |
|                        | 4,800 lm WUXGA                                                                                                                                                                                                                                                                                                                    | 4,800 lm WUXGA                                                                                                                                                                                                                                                                                                                        | 4,400 lm WUXGA                                                                                                                                                                                                                     |                                                                                                                                                          |
| LCD                    | <ul> <li>1.6x Zoom lens</li> <li>10,000:1 contrast ratio</li> </ul>                                                                                                                                                                                                                                                               | <ul> <li>1.6x Zoom lens</li> <li>10,000:1 contrast ratio</li> </ul>                                                                                                                                                                                                                                                                   | <ul> <li>1.6x Zoom lens</li> <li>10,000:1 contrast ratio</li> </ul>                                                                                                                                                                |                                                                                                                                                          |
|                        | •Vertical lens shift                                                                                                                                                                                                                                                                                                              | •Vertical lens shift                                                                                                                                                                                                                                                                                                                  | •Vertical lens shift                                                                                                                                                                                                               |                                                                                                                                                          |
|                        | PT- <b>VW535N</b>                                                                                                                                                                                                                                                                                                                 | PT- <b>VW530</b>                                                                                                                                                                                                                                                                                                                      | PT- <b>VX605N</b>                                                                                                                                                                                                                  | PT- <b>VX600</b>                                                                                                                                         |
|                        |                                                                                                                                                                                                                                                                                                                                   | 1 1 1 1 1 1 1 1 1 1 1 1 1 1 1 1 1 1 1 1                                                                                                                                                                                                                                                                                               |                                                                                                                                                                                                                                    |                                                                                                                                                          |
|                        | 5,000 lm WXGA                                                                                                                                                                                                                                                                                                                     | 5,000 lm   WXGA                                                                                                                                                                                                                                                                                                                       | 5,500 lm XGA                                                                                                                                                                                                                       | 5,500 lm XGA                                                                                                                                             |
|                        | • 1.6x Zoom lens<br>• 10,000:1 contrast ratio                                                                                                                                                                                                                                                                                     | •1.6x Zoom lens<br>•10,000:1 contrast ratio                                                                                                                                                                                                                                                                                           | •1.6x Zoom lens<br>•10,000:1 contrast ratio                                                                                                                                                                                        | •1.6x Zoom lens<br>•10,000:1 contrast ratio                                                                                                              |
|                        | Vertical lens shift                                                                                                                                                                                                                                                                                                               | Vertical lens shift                                                                                                                                                                                                                                                                                                                   | Vertical lens shift                                                                                                                                                                                                                | Vertical lens shift                                                                                                                                      |
|                        | PT- <b>VW355N</b>                                                                                                                                                                                                                                                                                                                 | PT- <b>VW350</b>                                                                                                                                                                                                                                                                                                                      | PT-VX425N                                                                                                                                                                                                                          | PT- <b>VX420</b>                                                                                                                                         |
| 0                      | (J.S.)                                                                                                                                                                                                                                                                                                                            |                                                                                                                                                                                                                                                                                                                                       | (United Barrier Constraints)                                                                                                                                                                                                       |                                                                                                                                                          |
|                        | 4,000 lm WXGA                                                                                                                                                                                                                                                                                                                     | 4,000 lm WXGA                                                                                                                                                                                                                                                                                                                         | 4,500 lm XGA                                                                                                                                                                                                                       | 4,500 lm XGA                                                                                                                                             |
| LCD                    | •Miracast compatible<br>•1.6x Zoom lens                                                                                                                                                                                                                                                                                           | •1.6x Zoom lens<br>•Built-in 10 W speaker                                                                                                                                                                                                                                                                                             | Miracast compatible     1.6x Zoom lens                                                                                                                                                                                             | •1.6x Zoom lens<br>•Built-in 10 W speaker                                                                                                                |
|                        | •Easy setting function                                                                                                                                                                                                                                                                                                            | •Built-III To W speaker                                                                                                                                                                                                                                                                                                               | •Easy setting function                                                                                                                                                                                                             | •Built-III To W Speaker                                                                                                                                  |
| Small Classroom / Meet | ing Room                                                                                                                                                                                                                                                                                                                          |                                                                                                                                                                                                                                                                                                                                       |                                                                                                                                                                                                                                    |                                                                                                                                                          |
|                        |                                                                                                                                                                                                                                                                                                                                   |                                                                                                                                                                                                                                                                                                                                       |                                                                                                                                                                                                                                    |                                                                                                                                                          |
|                        | PT-LW373 NEW                                                                                                                                                                                                                                                                                                                      | PT-LW333 NEW                                                                                                                                                                                                                                                                                                                          | PT-LB423 NEW                                                                                                                                                                                                                       |                                                                                                                                                          |
| .0                     | PT- <b>LW373</b> NEW                                                                                                                                                                                                                                                                                                              | PT- <b>LW333 NEW</b>                                                                                                                                                                                                                                                                                                                  | PT- <b>LB423</b> NEW                                                                                                                                                                                                               |                                                                                                                                                          |
|                        |                                                                                                                                                                                                                                                                                                                                   |                                                                                                                                                                                                                                                                                                                                       |                                                                                                                                                                                                                                    |                                                                                                                                                          |
| LCD                    | <ul> <li>3,600 lm WXGA</li> <li>Daylight View Lite</li> </ul>                                                                                                                                                                                                                                                                     | <ul> <li>3,100 lm WXGA</li> <li>Daylight View Lite</li> </ul>                                                                                                                                                                                                                                                                         | • Daylight View Lite                                                                                                                                                                                                               |                                                                                                                                                          |
|                        | 3,600 lm WXGA                                                                                                                                                                                                                                                                                                                     | 3,100 lm WXGA                                                                                                                                                                                                                                                                                                                         | (4,100 lm) XGA                                                                                                                                                                                                                     |                                                                                                                                                          |
|                        | <ul> <li>3,600 lm WXGA</li> <li>Daylight View Lite</li> <li>16,000:1 contrast ratio</li> </ul>                                                                                                                                                                                                                                    | <ul> <li>3,100 lm WXGA</li> <li>Daylight View Lite</li> <li>16,000:1 contrast ratio</li> </ul>                                                                                                                                                                                                                                        | <ul> <li>4,100 lm XGA</li> <li>Daylight View Lite</li> <li>16,000:1 contrast ratio</li> </ul>                                                                                                                                      | PT- <b>LB280</b> '3                                                                                                                                      |
|                        | 3,600 lm WXGA<br>•Daylight View Lite<br>•16,000:1 contrast ratio<br>•Long-life lamp/filter                                                                                                                                                                                                                                        | <ul> <li>3,100 lm WXGA</li> <li>0aylight View Lite</li> <li>16,000:1 contrast ratio</li> <li>Long-life lamp/filter</li> </ul>                                                                                                                                                                                                         | <ul> <li><sup>2</sup></li> <li><u>4,100 lm</u> XGA</li> <li>Daylight View Lite</li> <li>16,000:1 contrast ratio</li> <li>Long-life lamp/filter</li> </ul>                                                                          | PT- <b>LB280</b> '3                                                                                                                                      |
|                        | 3,600 lm WXGA<br>• Daylight View Lite<br>• 16,000:1 contrast ratio<br>• Long-life lamp/filter<br>PT-LB383 NEW                                                                                                                                                                                                                     | <ul> <li>3,100 lm WXGA</li> <li>Daylight View Lite</li> <li>16,000:1 contrast ratio</li> <li>Long-life lamp/filter</li> <li>PT-LB353 NEW</li> </ul>                                                                                                                                                                                   | <ul> <li><sup>2</sup></li> <li><u>4,100 lm</u> XGA</li> <li>Daylight View Lite</li> <li>16,000:1 contrast ratio</li> <li>Long-life lamp/filter</li> </ul>                                                                          | PT- <b>LB280</b> <sup>*3</sup>                                                                                                                           |
|                        | <ul> <li>3,600 lm WXGA</li> <li>•Daylight View Lite</li> <li>•16,000:1 contrast ratio</li> <li>•Long-life lamp/filter</li> <li>PT-LB383 NEW</li> <li>2</li> <li>3,800 lm XGA</li> <li>•Daylight View Lite</li> </ul>                                                                                                              | 2<br>3,100 lm WXGA<br>• Daylight View Lite<br>• 16,000:1 contrast ratio<br>• Long-life lamp/filter<br>PT-LB353 NEW<br>22<br>3,300 lm XGA<br>• Daylight View Lite                                                                                                                                                                      | ************************************                                                                                                                                                                                               | 2,800 lm XGA<br>•Daylight View Lite                                                                                                                      |
|                        | <ul> <li>3,600 lm WXGA</li> <li>Daylight View Lite</li> <li>16,000:1 contrast ratio</li> <li>Long-life lamp/filter</li> <li>PT-LB383 NEW</li> <li>2</li> <li>3,800 lm XGA</li> </ul>                                                                                                                                              | <ul> <li>3,100 lm WXGA</li> <li>Daylight View Lite</li> <li>16,000:1 contrast ratio</li> <li>Long-life lamp/filter</li> <li>PT-LB353 NEW</li> <li>2</li> <li>3,300 lm XGA</li> </ul>                                                                                                                                                  | <ul> <li>4,100 lm XGA</li> <li>Daylight View Lite</li> <li>16,000:1 contrast ratio</li> <li>Long-life lamp/filter</li> <li>PT-LB303 NEW</li> <li>3,100 lm XGA</li> </ul>                                                           | 2,800 lm XGA                                                                                                                                             |
|                        | <ul> <li>3,600 lm WXGA</li> <li>Daylight Yiew Lite</li> <li>16,000:1 contrast ratio</li> <li>Long-life lamp/filter</li> <li>PT-LB383 NEW</li> <li><sup>2</sup></li> <li>3,800 lm XGA</li> <li>Daylight View Lite</li> <li>16,000:1 contrast ratio</li> </ul>                                                                      | <ul> <li>3,100 lm WXGA</li> <li>Daylight View Lite</li> <li>16,000:1 contrast ratio</li> <li>Long-life lamp/filter</li> <li>PT-LB353 NEW</li> <li>3,300 lm XGA</li> <li>Daylight View Lite</li> <li>16,000:1 contrast ratio</li> </ul>                                                                                                | ************************************                                                                                                                                                                                               | 2,800 lm XGA<br>•Daylight View Lite<br>•10,000:1 contrast ratio                                                                                          |
|                        | <ul> <li>3,600 lm WXGA</li> <li>Daylight Yiew Lite</li> <li>16,000:1 contrast ratio</li> <li>Long-life lamp/filter</li> <li>PT-LB383 NEW</li> <li>3,800 lm XGA</li> <li>Daylight Yiew Lite</li> <li>16,000:1 contrast ratio</li> <li>Long-life lamp/filter</li> <li>PT-SX320A<sup>*1</sup> NEW</li> </ul>                         | <ul> <li>3,100 lm WXGA</li> <li>Daylight View Lite</li> <li>16,000:1 contrast ratio</li> <li>Long-life lamp/filter</li> <li>PT-LB353 NEW</li> <li>2</li> <li>3,300 lm XGA</li> <li>Daylight View Lite</li> <li>16,000:1 contrast ratio</li> <li>Long-life lamp/filter</li> <li>PT-SX300A<sup>*1</sup> NEW</li> </ul>                  | ************************************                                                                                                                                                                                               | 2,800 lm XGA<br>• Daylight View Lite<br>• 10,000:1 contrast ratio<br>• Long-life lamp/filter<br>PT- <b>SW280A</b> <sup>*1</sup> NEW                      |
| LCD                    | <ul> <li>3,600 lm WXGA</li> <li>Daylight View Lite</li> <li>16,000:1 contrast ratio</li> <li>Long-life lamp/filter</li> <li>PT-LB383 NEW</li> <li>2"</li> <li>3,800 lm XGA</li> <li>Daylight View Lite</li> <li>16,000:1 contrast ratio</li> <li>Long-life lamp/filter</li> <li>PT-SX320A<sup>-1</sup> NEW</li> <li>2"</li> </ul> | <ul> <li>3,100 lm WXGA</li> <li>0.aylight View Lite</li> <li>16,000:1 contrast ratio</li> <li>0.ong-life lamp/filter</li> <li>PT-LB353 NEW</li> <li>2"</li> <li>3,300 lm XGA</li> <li>0.aylight View Lite</li> <li>16,000:1 contrast ratio</li> <li>0.ong-life lamp/filter</li> <li>PT-SX300A<sup>-1</sup> NEW</li> <li>2"</li> </ul> | <ul> <li>2</li> <li>4,100 lm XGA</li> <li>Daylight View Lite</li> <li>16,000:1 contrast ratio</li> <li>Long-life lamp/filter</li> </ul> PT-LB303 NEW 3,100 lm XGA Daylight View Lite 16,000:1 contrast ratio Long-life lamp/filter | 2,800 lm XGA<br>• Daylight View Lite<br>• 10,000:1 contrast ratio<br>• Long-life lamp/filter<br>PT-SW280A <sup>*1</sup> NEW<br><sup>*</sup> <sup>2</sup> |
|                        | <ul> <li>3,600 lm WXGA</li> <li>Daylight Yiew Lite</li> <li>16,000:1 contrast ratio</li> <li>Long-life lamp/filter</li> <li>PT-LB383 NEW</li> <li>3,800 lm XGA</li> <li>Daylight Yiew Lite</li> <li>16,000:1 contrast ratio</li> <li>Long-life lamp/filter</li> <li>PT-SX320A<sup>*1</sup> NEW</li> </ul>                         | <ul> <li>3,100 lm WXGA</li> <li>Daylight View Lite</li> <li>16,000:1 contrast ratio</li> <li>Long-life lamp/filter</li> <li>PT-LB353 NEW</li> <li>2</li> <li>3,300 lm XGA</li> <li>Daylight View Lite</li> <li>16,000:1 contrast ratio</li> <li>Long-life lamp/filter</li> <li>PT-SX300A<sup>*1</sup> NEW</li> </ul>                  | ************************************                                                                                                                                                                                               | 2,800 lm XGA<br>• Daylight View Lite<br>• 10,000:1 contrast ratio<br>• Long-life lamp/filter<br>PT- <b>SW280A</b> <sup>*1</sup> NEW                      |