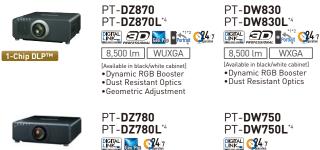

Museum / Exhibition / Simulation / Control Room / Digital Signage / Lecture Room / Seminar Room

7,000 lm WUXGA [Available in black/white cabinet] Quiet 30 dB operation\*5 • Dynamic RGB Booster

•Geometric Adjustment

 Quiet 30 dB operation\*5 • Dynamic RGB Booster Geometric Adjustment

[Available in black/white cabinet] • Dynamic RGB Booster Dust Resistant Optics

PT-DX100

[Available in black/white cabinet] Quiet 30 dB operation\*5 Dynamic RGB Booster Géometric Adjustment