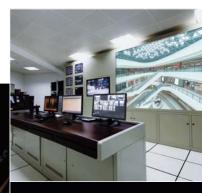

#### Installation (LED/Laser-combined light source models) Museum / Exhibition / Control Room / Digital Signage PT-RZ475" PT-RZ470 PT-RW430 DIGTAL ED 🔝 😪 PIGITAL ED 5 47 3.000 lm Full HD 3.500 lm Full HD 3.500 lm | WXGA Short throw lens mounted [Available in black/white cabinet] [Available in black/white cabinet]

Museum / Exhibition / Simulation / Control Room / Digital Signage / Lecture Room / Seminar Room

7,000 lm WUXGA [Available in black/white cabinet] Quiet 30 dB operation\*5 • Dynamic RGB Booster

•Geometric Adjustment