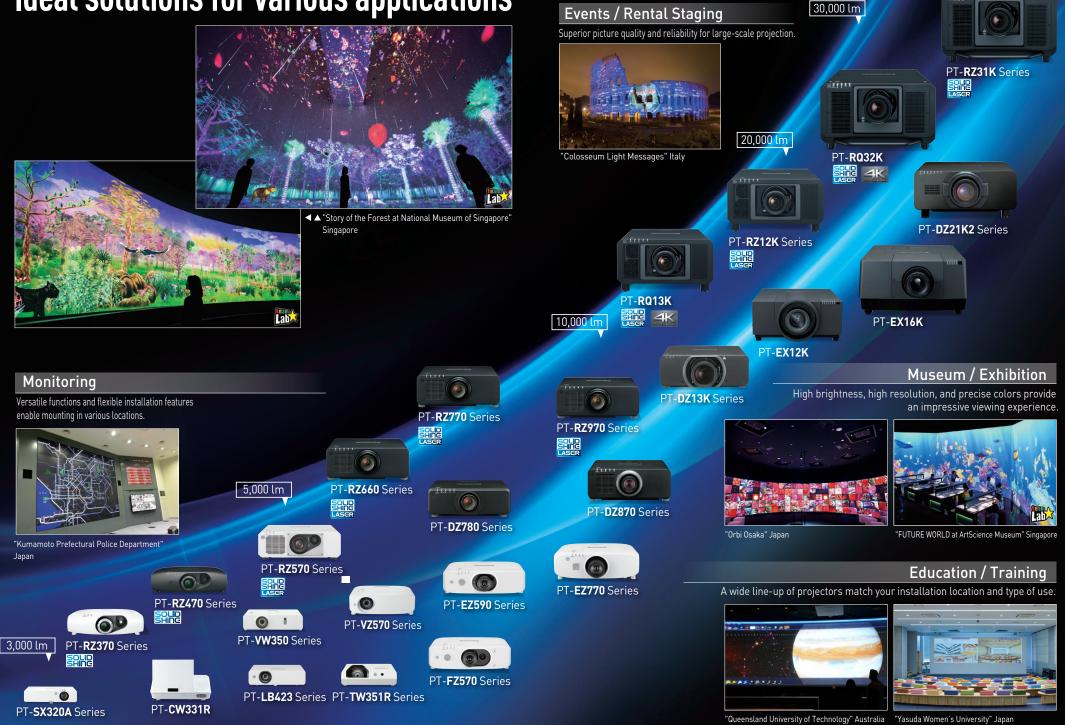

formation included here is valid as of February 2017.

LINEUP-EG42 Printed in Japan Worldwide Olympic Partner



Worldwide

Paralympic Partner



# Cerebrating the Spirit of Rio 2016

Panasonic Projectors Share the Passion of the Olympic Games with the People

# Opening Ceremony: Olympic Games Rio 2016



**Panasonic** 

Closing Ceremony: Olympic Games Rio 2016

TM IOC | All rights reserved.





Equipment installed PT-DZ21K2

Equipment installed PT-DZ21K2 x Approx. 110 units PT-RZ31K (Prototype) x 1 unit





1



**Equipment installed** PT-DZ21K2 x 2 units



Equipment installed Total: Approx. 328 units\*

PT-RZ31K (Prototype) PT-DZ21K2 PT-DZ13K PT-RQ13K/RZ12K PT-RZ970 PT-RZ670 PT-RZ370 PT-LW312 PT-LB300/LX300 \* Total includes back-up units.

# Ideal solutions for various applications



11111

# Pure Laser Technology **SOLID SHINE Series**



1-Chip DLP™



1-Chin DI P™

7,000 lm WUXGA [Available in black/white cabinet] 20,000 hours maintenance-free\*3 •Geometric Adjustment •360-degree free installation

9,400 lm WUXGA

[Available in black/white cabinet]

•360-degree free installation

DIGITAL N. COLA 7

Geometric Adjustment

PT-RZ770

7.200 lm (Center)

PT-RZ660

6.200 lm (Center)

PT-RZ570

5.400 lm (Center)

DIGITAL CA 7

PT-RZ660L\*5

PT-RZ770L\*5

20.000 hours maintenance-free\*3





6.000 lm WUXGA [Available in black/white cabinet] 20.000 hours maintenance-free\*3 •Geometric Adjustment •360-degree free installation



1-Chip DLP™

\* Featured image: PT-RZ570

[Available in black/white cabinet] Laser light source 20,000 hours maintenance-free\*3 360-degree free in