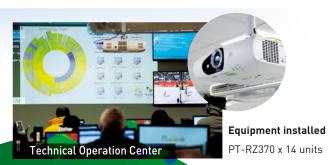

1

**Equipment installed** PT-DZ21K2 x 2 units

Equipment installed Total: Approx. 328 units\*

PT-RZ31K (Prototype) PT-DZ21K2 PT-DZ13K PT-RQ13K/RZ12K PT-RZ970 PT-RZ670 PT-RZ370 PT-LW312 PT-LB300/LX300 \* Total includes back-up units.