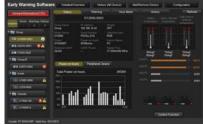

#### Supporting Stable Operation

Early Warning Software ET-SWA100 Series (optional)

Early Warning Software monitors the status of projectors and displays connected to an intranet and informs you when an abnormality is detected or predicted,\* and when there are symptoms of trouble. This minimizes downtime to provide more stable operation. \* Please note that the software does not guarantee the prediction of all device breakdowns in all instances.