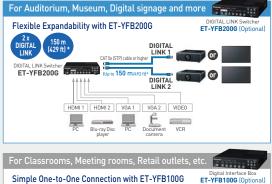

#### All-in-One Connectivity

Portable

**DIGITAL LINK Switcher** ET-YFB200G (optional)

-----

Equipped with DIGITAL LINK output terminals.\* Allows transmission of HDMI, uncompressed HD digital video, audio and control signals (Ethernet, RS-232C) for up to 100 m (328 ft.) through a single CAT5e (STP) cable or higher. Long Reach Mode supports up to 1080/60p signal transmission for 150 m (492 ft).\*\*

\* DIGITAL LINK terminal: two terminals on the ET-YFB200G and one terminal on the ET-YFB100G. \*\* Long Reach Mode is available on the PT-RQ32K, PT-RZ31K/RS30K, PT-RQ13K, PT-RZ12K/RS11K, PT-DZ21K2/DS20K2/DW17K2/DZ16K2, PT-RZ970/RW930/RX110, PT-RZ770/RW730, PT-RZ660/RW620, PT-RZ570/RZ575, PT-DZ780/DW750/DX820, PT-EZ590/EW650/EX620, PT-FZ570/FW530/FX500. Up to 100 m (328 ft) in Normal Mode.