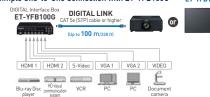

#### All-in-One Connectivity

Portable

**DIGITAL LINK Switcher** ET-YFB200G (optional)

-----

Equipped with DIGITAL LINK output terminals.\* Allows transmission of HDMI, uncompressed HD digital video, audio and control signals (Ethernet, RS-232C) for up to 100 m (328 ft.) through a single CAT5e (STP) cable or higher. Long Reach Mode supports up to 1080/60p signal transmission for 150 m (492 ft).\*\*

\* DIGITAL LINK terminal: two terminals on the ET-YFB200G and one terminal on the ET-YFB100G. \*\* Long Reach Mode is available on the PT-RQ32K, PT-RZ31K/RS30K, PT-RQ13K, PT-RZ12K/RS11K, PT-DZ21K2/DS20K2/DW17K2/DZ16K2, PT-RZ970/RW930/RX110, PT-RZ770/RW730, PT-RZ660/RW620, PT-RZ570/RZ575, PT-DZ780/DW750/DX820, PT-EZ590/EW650/EX620, PT-FZ570/FW530/FX500. Up to 100 m (328 ft) in Normal Mode.