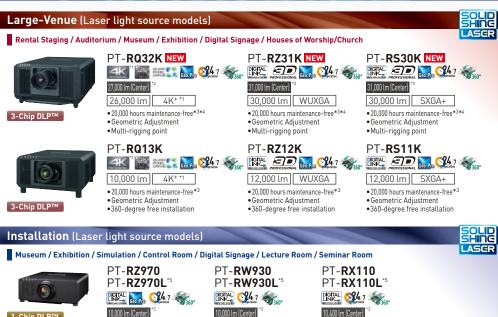

#### Large-Venue

#### Rental Staging / Auditorium / Museum / Exhibition / Control Room / Digital Signage / Houses of Worship/Church PT-DZ16K2 PT-DZ21K2 PT-DS20K2 PT-DW17K2 DIGITAL ED 🛼 ERAL ED M **5**47 **5**47 20.000 lm SXGA+ 20.000 lm WUXGA 17.000 lm WXGA 16.000 lm Full HD 3-Chip DLP™ •Geometric Adjustment Geometric Adjustment Geometric Adjustment Geometric Adjustment Frame Creation Frame Creation Frame Creation Frame Creation Long-life lamp/filter Long-life lamp/filter Long-life lamp/filter Long-life lamp/filter PT-DZ13K PT-DZ10K PT-DS12K PT-DW11K ED 🚮 🥨 ED 🔜 🚮 🖓 47 ED 🔜 🚮 🖓 47 Portrait 024 7 12,000 lm WUXGA 12.000 lm SXGA+ 11,000 lm WXGA 10,600 lm WUXGA Geometric Adjustment •Geometric Adjustment Lens Memory •Geometric Adjustment 3-Chip DLP™ Lens Memory Lens Memory Lens Memory Eco Filter Eco Filter Eco Filter Eco Filter Rental Staging / Auditorium / Houses of Worship/Church PT-EX12K PT-EX16K Pure Color Control Pure Color Control 16.000 lm XGA 13.000 lm XGA Pure Color Control Pure Color Control Corner Keystone Corner Keystone LCD 1.00 Eco Filter Installation